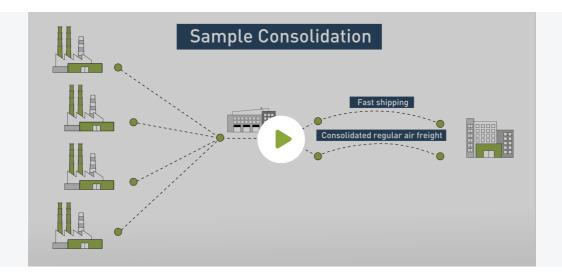

## **About**

The shipping of samples from factories to Europe has been one of the most expensive and polluting parts of the supply chain. Both production and sales samples are usually shipped out with fast courier services. A new process has been created in which part of the samples is being 'slowed down' and put on a consolidated regular air shipment. This process is a smarter way to manage shipments, reducing costs and environmental impact.

## Want to know more?

Do you ship a lot of samples, are you ready to participate or want to learn more? Watch our infographic video below to see how we can help you optimise your sample shipment process.